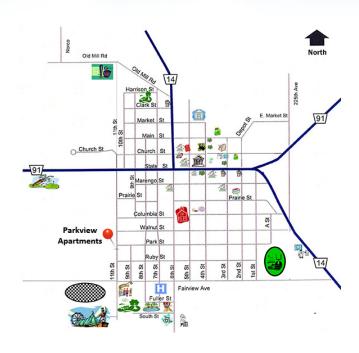

## Map of Albion, NE

**Leading Employers in Albion, NE** 

- Boone County Health Center
- Boone Central Schools
- Wolf Memorial Good Samaritan Center
- Boone County Government
- Valero Renewables
- Niewohner Farms
- Sentinel Manufacturing
- Kayton International
- Cargill Ag Horizons
- Green Line Equipment