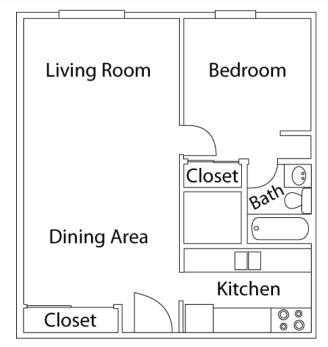

r national origin.



824 S. 11TH ST ALBION, NE 68620

Ph: 402.395.6722

TTD: 1.800.833.7352

parkview-albion.com info@parkview-albion.com



"The Place You Call Home"



Comfortable, Affordable Living for Individuals & Seniors\*



\*Rental Payments You Can Afford

Monthly tenant payment is 30% of adjusted monthly income.

#### **Amenities**

We provide maintenance-free living with lawn care, snow removal, and the service and maintanence of all appliances and fixtures. Amenities included:

- On-site Laundry Facilitites
- Private off-street parking
- Indoor Mail Delivery
- Elevator
- Communitiy Room (Tenants enjoy planned activities, annual events, holiday festivities, and dinners)
- Limited Access Building with Intercom
- Hand Railings in the Hallways



## **Parkview One Bedroom Unit**



Gross Living Area: 530sqft

### **One Bedroom Unit Includes:**

- Carpet
- Drapes
- Stove
- Refrigerator
- Individual temp controls heat & air conditioning
- All utilities paid (except Telephone & Cable)
- Heat Lamp in Bathroom
- Pull-string Buzzer to ring in case of Emergency
- Wheel Chair Accessable Units include roll-in shower



# **Rental Payments You Can Afford**

Rental Assistance is available to eligible residents. Your rent will be based on your ability to pay.

Your monthly rent payment includes:

• Heat / Hot Water

Air-conditioning

• Water / Sewer

Electricity

• Trash Removal



Monthly tenant payment is 30% of adjusted monthly income.

CALL US TODAY FOR RENTAL INFORMATION 402.395.6722 info@parkview-albion.com parkview-albion.com