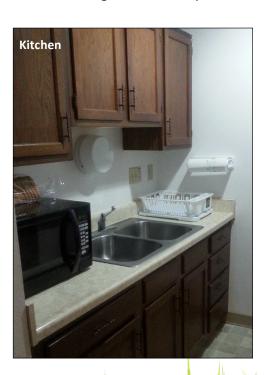

### **One Bedroom Unit Includes:**

- Carpet
- Drapes
- Stove
- Refrigerator
- Individual temp controls heat & air conditioning
- All utilities paid (except Telephone & Cable)
- Heat Lamp in Bathroom
- Pull-string Buzzer to ring in case of Emergency
- Wheel Chair Accessable Units include roll-in shower