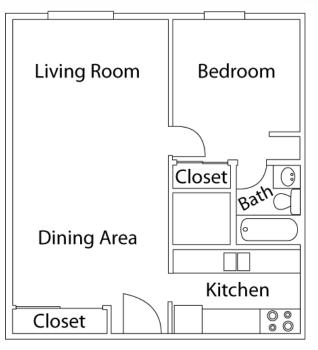

# **Parkview One Bedroom Unit**

Gross Living Area: 26  $^{1/4}$ ft x 24ft = 630sqft