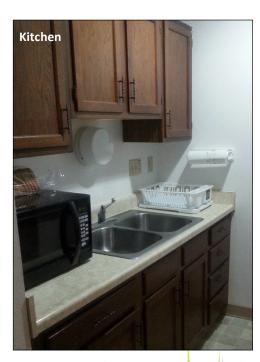

# **One Bedroom Unit Includes:**

- Carpet
- Drapes
- Stove
- Refrigerator
- Individual temp controls heat & air conditioning
- All utilities paid (except Telephone & Cable)
- Heat Lamp in Bathroom
- Pull-string Buzzer to ring in case of Emergency
- Wheel Chair Accessable Units include roll-in shower